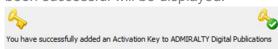

pear asking whether you would like to activate using a direct internet connection or by email.

Click Request or add an Activation Key to select it.



Click Next.



Click Request an Activation Key to select it.



8. Click Next.



Select the PC you are activating by clicking MAIN or BACKUP.



Click **Next** to request an activation key for the selected PC.



**11.** A window will appear asking how you want to receive your Activation Key.

Click Request your Activation Key directly by email.



12. Click **Close** to exit the wizard.



 When you receive the activation key, double-click the **Activation Licence Key Wizard** desktop icon.



 Click Add an Activation Key to select it.



15. Click Next.



**16.** A message stating that activation has been successful will be displayed.



You will now be able to launch your ADP applications and view your products.