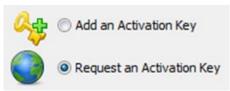

4. Click Next.

A window will appear asking whether you would like to activate using a direct internet connection or by email.

Click Request or add an Activation Key to select it.

Click Next.

Click Request an Activation Key to select it.

Click Request your Activation Key directly by email.

12. Click **Close** to exit the wizard.

 When you receive the activation key, double-click the **Activation Licence Key Wizard** desktop icon.

 Click Add an Activation Key to select it.