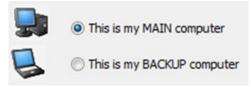

8. Click Next.

Select the PC you are activating by clicking MAIN or BACKUP.

Click **Next** to request an activation key for the selected PC.

**11.** A window will appear asking how you want to receive your Activation Key.