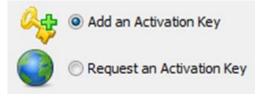

Click Request your Activation Key directly by email.

12. Click **Close** to exit the wizard.

 When you receive the activation key, double-click the **Activation Licence Key Wizard** desktop icon.

 Click Add an Activation Key to select it.