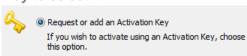

4. Click Next.

A window will appear asking whether you would like to activate using a direct internet connection or by email.

Click Request or add an Activation Key to select it.

Click Next.

Click Request an Activation Key to select it.